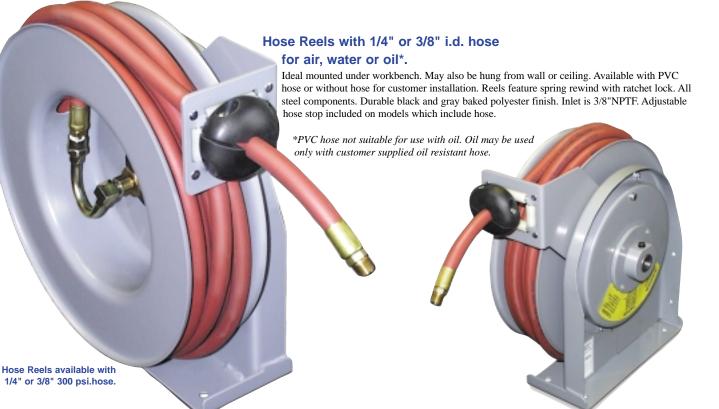

# Open Spool Hose Reels Automatic Spring Rewind • Multi-position Roller Hose Guide

#### **MODEL LIST-HOSE REELS**

|      |                    |       | HOSE DATA* |      |      |      |        |      |          |        |      |          |
|------|--------------------|-------|------------|------|------|------|--------|------|----------|--------|------|----------|
|      | Max.<br>Pressure** |       |            |      |      |      | Length |      |          | Weight |      | Model    |
| Hose | psi                | (bar) | in         | (mm) | in ( | mm)  | ft.    | (m)  | Material | lbs.   | (kg) |          |
| No   | 500                | (35)  | 1/4        | (6)  | .500 | (13) | 35'    | (11) | ar       | 17     | (8)  | GRC2500A |
| No   | 500                | (35)  | 3/8        | (10) | .640 | (16) | 25'    | (8)  | ar       | 17     | (8)  | GRC3800A |
| Yes  | 300                | (21)  | 1/4        | (6)  | .500 | (13) | 25'    | (8)  | PVC      | 19     | (9)  | GRC2525A |
| Yes  | 300                | (21)  | 1/4        | (6)  | .500 | (13) | 35'    | (11) | PVC      | 20     | (9)  | GRC2535A |
| Yes  | 300                | (21)  | 3/8        | (10) | .640 | (16) | 25'    | (8)  | PVC      | 22     | (10) | GRC3825A |