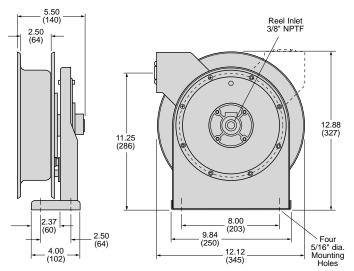

1/4        | (6)  | .500 | (13) | 25'    | (8)  | PVC      | 19     | (9)  | GRC2525A |
| Yes  | 300                | (21)  | 1/4        | (6)  | .500 | (13) | 35'    | (11) | PVC      | 20     | (9)  | GRC2535A |
| Yes  | 300                | (21)  | 3/8        | (10) | .640 | (16) | 25'    | (8)  | PVC      | 22     | (10) | GRC3825A |

\* Maximum recommended hose size and length for reels supplied without hose.
\*\*500 psi maximum pressure for reel only. Rate system per customer installed hose. 300 psi maximum pressure with hose supplied on reels.



Optional 340° Pivot Base Model RC-PB-B (left, above) Reel follows activity for smoother operation, reduced hose wear.

Optional Wall Mounted Pivot Base Model RC-WP (right, above) Provides 180° pivot.

### HOSE REEL DIMENSIONS-inches (mm)