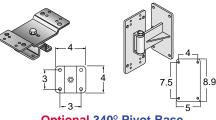

Optional 340° Pivot Base Model RC-PB-B (left, above) Reel follows activity for smoother operation, reduced hose wear.

Optional Wall Mounted Pivot Base Model RC-WP (right, above) Provides 180° pivot.